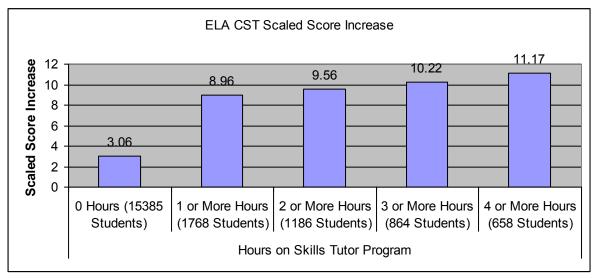

### **Scaled Score Comparisons**

To evaluate the effectiveness of the Skills Tutor program at increasing student performance, scaled score increases on the State's annual standardized tests, the California Standards Tests (CSTs) were measured for all Colton Joint Unified School District students. Comparisons of increases were made between students who participated in the program and students who did not. Figure 1 below shows that students who participated in the Language Arts component of the program increased substantially more than non-participants with respect to the English Language Arts California Standards Test (ELA CST) scaled scores.

Figure 1. Participants in the Skills Tutor Program showed higher English Language Arts scaled score increases than students who spent zero hours in it.

The figure shows that students who spent one hour or more on the program increased nearly three times more scaled score points than students who spent no time on the program. The figure also shows that students who spent two, three and four hours or more on the ELA component of the program experienced greater and greater ELA scaled score increases.

All differences were statistically significant using an independent t-test (p<<0.001).