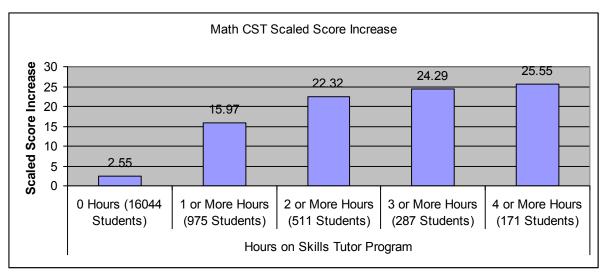

A comparison of Mathematics CST scaled score increases with respect to hours of Skills Tutor Math program participation showed an even more dramatic pattern of Math scaled score increases (Figure 2).

Figure 2. Participants in the Skills Tutor Program showed higher Mathematics scaled score increases than students who spent zero hours in it.

All differences were statistically significant using an independent t-test (p<<0.001).